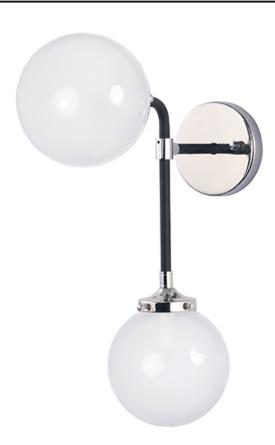

## PRODUCT DESCRIPTION

A Mid-Century Modern industrial classic revived featuring softly bent arms finished in Black with Polished Nickel accents that terminate at round White opal glass balls.

#### **FINISHES OPTION**

Black / Polished Nickel (BKPN)

## **GLASS**

White WT