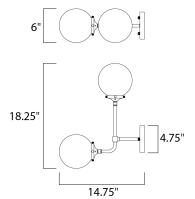

#### **MEASUREMENTS**

DIMENSION : 6" W x 18.25" H x 14.75" Ext

: 2.75 lb HANGING WEIGHT